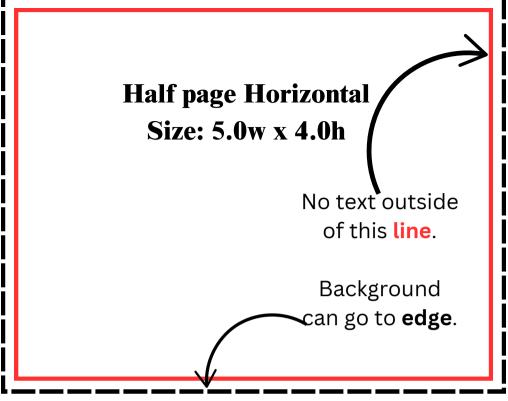

## **PRINT ADS:**

Print ad page size is H 8.5" x W 5.5".

All print ads must be submitted with a dpi of no less than 300px/inch.

Ads can be submitted in either PDF, or PNG file formats.

A 1/8" (37px at 300px/inch) bleed must be provided on all sides as shown in examples below. Please make sure that printing does not fall into the bleed area so it is not covered by binding in booklets. Image may go to the edge of the ad, but not text.

Ad pages will have an 1/8" white frame border. Ads will be displayed edge to edge with no white column or row between ads.