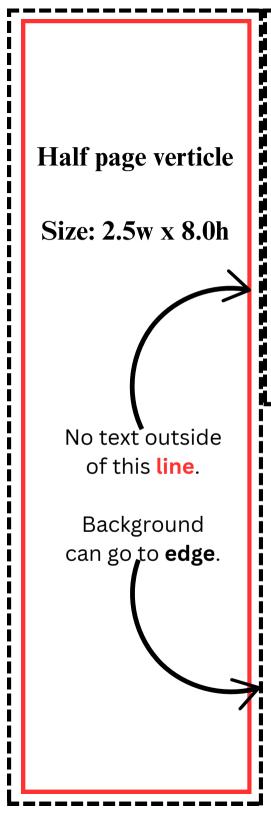

## **PRINT ADS:**

Print ad page size is H 8.5" x W 5.5".

All print ads must be submitted with a dpi of no less than 300px/inch.

Ads can be submitted in either PDF, or PNG file formats.

A 1/8" (37px at 300px/inch) bleed must be provided on all sides as shown in examples below. Please make sure that printing does not fall into the bleed area so it is not covered by binding in booklets. Image may go to the edge of the ad, but not text.

Ad pages will have an 1/8" white frame border. Ads will be displayed edge to edge with no white column or row between ads.